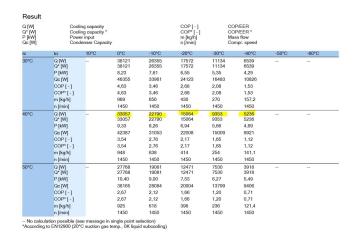

### **Specifications**

| Brand                    | Bitzer                    |
|--------------------------|---------------------------|
| Туре                     | 4T.2 condensing unit      |
| Refrigerant              | Freon                     |
| kW at 0°C/+40°C          | 33,1                      |
| kW at -5ºC/+40ºC         | 27,6                      |
| kW at -10°C/+40°C        | 22,8                      |
| kW at -20°C/+40°C        | 15,1                      |
| kW at -30°C/+40°C        | 9,4                       |
| kW at -40°C/+40°C        | 5,2                       |
| kW at -45°C/+40°C        | 3,7                       |
| Electromotor Specs       | N/A ( can be changed)     |
| Unloaded Start           | ✓                         |
| Capacity Control         | ✓                         |
| Pressure safety switches | ✓                         |
| Hp/Lp/Op                 |                           |
| Oil separator            | /                         |
| Liquid line filter drier | /                         |
| Remarks                  | Our capacity table is     |
|                          | based on Manufacturer     |
|                          | spec. We would like to    |
|                          | know which refrigerant is |
|                          | in your system            |
| Condensing Unit          | /                         |
| Sizes                    | 2150x760x1440 mm          |
|                          | (LxWxH)                   |
| Stock                    | 1                         |
|                          |                           |