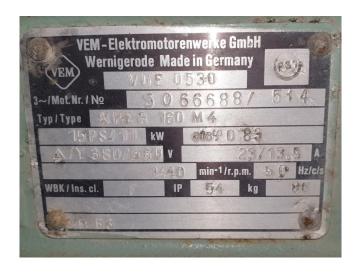

#### Used Bitzer 4T.2 condensing unit

Used condensing unit with a Bitzer 4T.2 Open-Type Reciprocating compressor with a VEM KPER 160 M4 electromoter: 50 Hz - 11 kW - 1440 RPM, liquid receiver and a liquid line filter drier. \*Why choose for HOSBV? Were not only the largest used refrigeration specialist in Europe, but also, we deliver all equipment including an extensive test, warranty and industrial cleaning. Optional we can arrange shipment and export documents."