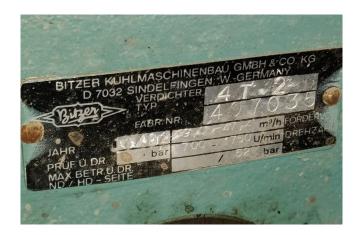

#### Used Bitzer 4T.2 condensing unit

Used condensing unit with a Bitzer 4T.2 Open-Type Reciprocating compressor with a VEM KPER 160 M4 electromoter: 50 Hz - 11 kW - 1440 RPM, liquid receiver and a liquid line filter drier. \*Why choose for HOSBV? Were not only the largest used refrigeration specialist in Europe, but also, we deliver all equipment including an extensive test, warranty and industrial cleaning. Optional we can arrange shipment and export documents."