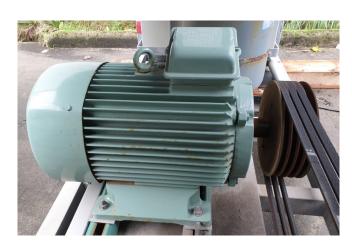

#### Used Bitzer 4T.2 condensing unit

Used condensing unit with a Bitzer 4T.2 Open-Type Reciprocating compressor with a VEM KPER 160 M4 electromoter: 50 Hz - 11 kW - 1440 RPM, liquid receiver and a liquid line filter drier. \*Why choose for HOSBV? Were not only the largest used refrigeration specialist in Europe, but also, we deliver all equipment including an extensive test, warranty and industrial cleaning. Optional we can arrange shipment and export documents."