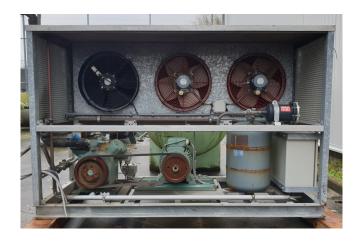

### Bitzer 4T.2 condensing unit

#### Used Bitzer 4T.2 condensing unit

Used condensing unit with a Bitzer 4T.2 Open-Type Reciprocating compressor with a VEM KPER 160 M4 electromoter: 50 Hz - 11 kW - 1440 RPM, liquid receiver and a liquid line filter drier. \*Why choose for HOSBV? Were not only the largest used refrigeration specialist in Europe, but also, we deliver all equipment including an extensive test, warranty and industrial cleaning. Optional we can arrange shipment and export documents."

### **Specifications**

| Brand                    | Bitzer                    |
|--------------------------|---------------------------|
| Туре                     | 4T.2 condensing unit      |
| Refrigerant              | Freon                     |
| kW at 0°C/+40°C          | 33,1                      |
| kW at -5ºC/+40ºC         | 27,6                      |
| kW at -10°C/+40°C        | 22,8                      |
| kW at -20°C/+40°C        | 15,1                      |
| kW at -30°C/+40°C        | 9,4                       |
| kW at -40°C/+40°C        | 5,2                       |
| kW at -45°C/+40°C        | 3,7                       |
| Electromotor Specs       | N/A ( can be changed)     |
| Unloaded Start           | ✓                         |
| Capacity Control         | ✓                         |
| Pressure safety switches | ✓                         |
| Hp/Lp/Op                 |                           |
| Oil separator            | /                         |
| Liquid line filter drier | /                         |
| Remarks                  | Our capacity table is     |
|                          | based on Manufacturer     |
|                          | spec. We would like to    |
|                          | know which refrigerant is |
|                          | in your system            |
| Condensing Unit          | /                         |
| Sizes                    | 2150x760x1440 mm          |
|                          | (LxWxH)                   |
| Stock                    | 1                         |
|                          |                           |