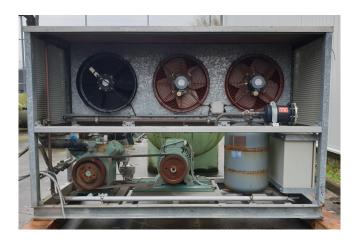

### Bitzer 4T.2 condensing unit

#### Used Bitzer 4T.2 condensing unit

Used condensing unit with a Bitzer 4T.2 Open-Type Reciprocating compressor with a VEM KPER 160 M4 electromoter: 50 Hz - 11 kW - 1440 RPM, liquid receiver and a liquid line filter drier. \*Why choose for HOSBV? Were not only the largest used refrigeration specialist in Europe, but also, we deliver all equipment including an extensive test, warranty and industrial cleaning. Optional we can arrange shipment and export documents."

### **Specifications**

| Brand                    | Bitzer                    |
|--------------------------|---------------------------|
| Туре                     | 4T.2 condensing unit      |
| Refrigerant              | Freon                     |
| kW at 0°C/+40°C          | 33,1                      |
| kW at -5ºC/+40ºC         | 27,6                      |
| kW at -10°C/+40°C        | 22,8                      |
| kW at -20°C/+40°C        | 15,1                      |
| kW at -30°C/+40°C        | 9,4                       |
| kW at -40°C/+40°C        | 5,2                       |
| kW at -45°C/+40°C        | 3,7                       |
| Electromotor Specs       | N/A ( can be changed)     |
| Unloaded Start           | ✓                         |
| Capacity Control         | ✓                         |
| Pressure safety switches | ✓                         |
| Hp/Lp/Op                 |                           |
| Oil separator            | /                         |
| Liquid line filter drier | /                         |
| Remarks                  | Our capacity table is     |
|                          | based on Manufacturer     |
|                          | spec. We would like to    |
|                          | know which refrigerant is |
|                          | in your system            |
| Condensing Unit          | /                         |
| Sizes                    | 2150x760x1440 mm          |
|                          | (LxWxH)                   |
| Stock                    | 1                         |
|                          |                           |