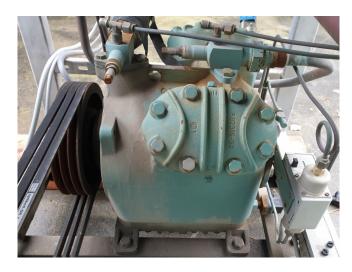

#### Used Bitzer 4T.2 condensing unit

Used condensing unit with a Bitzer 4T.2 Open-Type Reciprocating compressor with a VEM KPER 160 M4 electromoter: 50 Hz - 11 kW - 1440 RPM, liquid receiver and a liquid line filter drier. \*Why choose for HOSBV? Were not only the largest used refrigeration specialist in Europe, but also, we deliver all equipment including an extensive test, warranty and industrial cleaning. Optional we can arrange shipment and export documents."